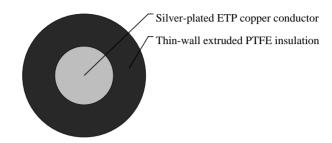

# **CABLE CONSTRUCTION**

Conductor: Silver-plated ETP copper Insulation: Thin-wall extruded PTFE